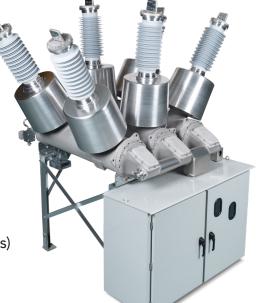

## MEPPI 72KV VACUUM CIRCUIT FEATURES

- Pressurized Dry Air Insulating Medium
- 31.5kA Interrupter Capacity
- 2000A Continuous Current Rating
- 350kV BIL
- Full Fault Current Life of 20+ operations
- Spring / Spring Drive Mechanism
- M2 (10,000 operations)
  Mechanical Life
- -33°C to +50°C Temperature Range
- No Tank Heaters Required

## KEY DIFFERENTIATORS

- Maintenance Free Mechanism
- Mitsubishi Electric Vacuum Interrupters
- Superior Multi-Stage /Dry-Air Seal System
- Focus on Minimizing Overall Breaker Size
- Fork Lift Tubes Option